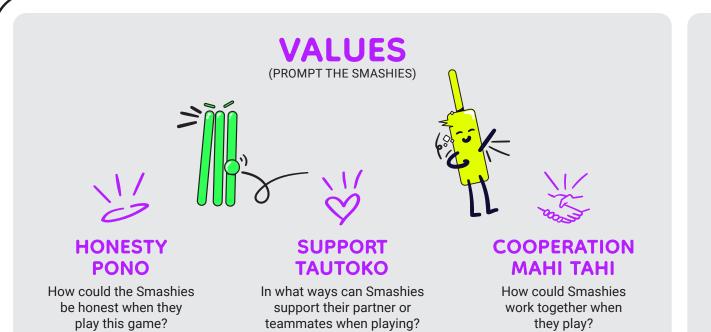

# SMASHIES VALUES

(REFLECT WITH SMASHIES)

What were some of the ways that your team cooperated today?
How did you show support for each other?
How were you honest in the game?

I did a good job of being cooperative / supportive / honest

l was OK

I wasn't cooperative / supportive / honest

DON'T FORGET TO ASK THE SMASHIES

• Reinforce the positive: I Like the way you...

- · What balls were the easiest to hit back to your partner?
- How can you make the rally last longer?