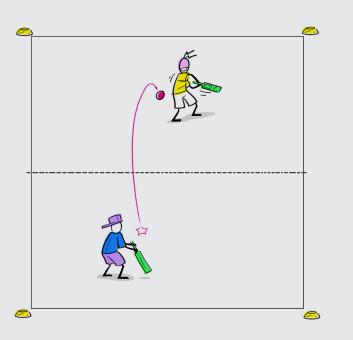

# LET'S PLAY

- Set up a coned square.
- · Divide Smashies into pairs.
- Smashies hit the ball backwards and forwards to each other within the square, similar to a tennis rally.
- Each hit equals 1 point. The points return to 0 when a hit isn't successfully returned.

**SET UP** 