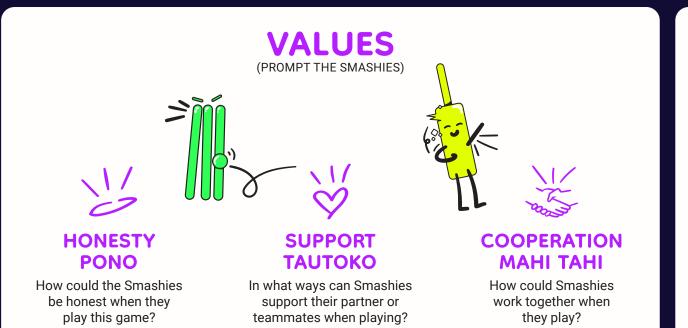

# **SMASHIES VALUES**

(REFLECT WITH SMASHIES)

· What were some of the ways that your team cooperated today? • How did you show support for each other? • How were you honest in the game?

I did a good job of being cooperative / supportive / honest

I was OK

I wasn't cooperative / supportive / honest

DON'T FORGET TO **ASK THE SMASHIES** 

- · Reinforce the positive: I Like the way you...
- When you used your fingers to spin the ball, which finger spun the ball the most?
- · How can you make the ball spin a lot?