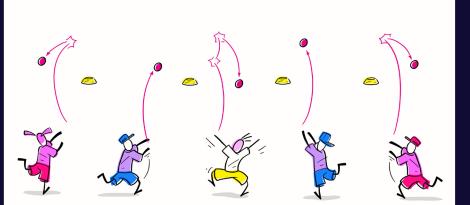

# LET'S PLAY

- · Smashies to play as individuals.
- Set up a line of cones, with Smashies facing the same direction.
- Each Smashie has a large ball.
- Smashies should use two hands and attempt to spin / rotate the ball.
- Smashies score a point by throwing their ball over the line of cones and trying to make it bounce back towards them. If it spins back past the cones, they score a point.

#### EQUIPMENT

Cones, Balls (Small or Large).

#### **SMASHIES GROUP**

Small or large groups, or try it at home with someone.