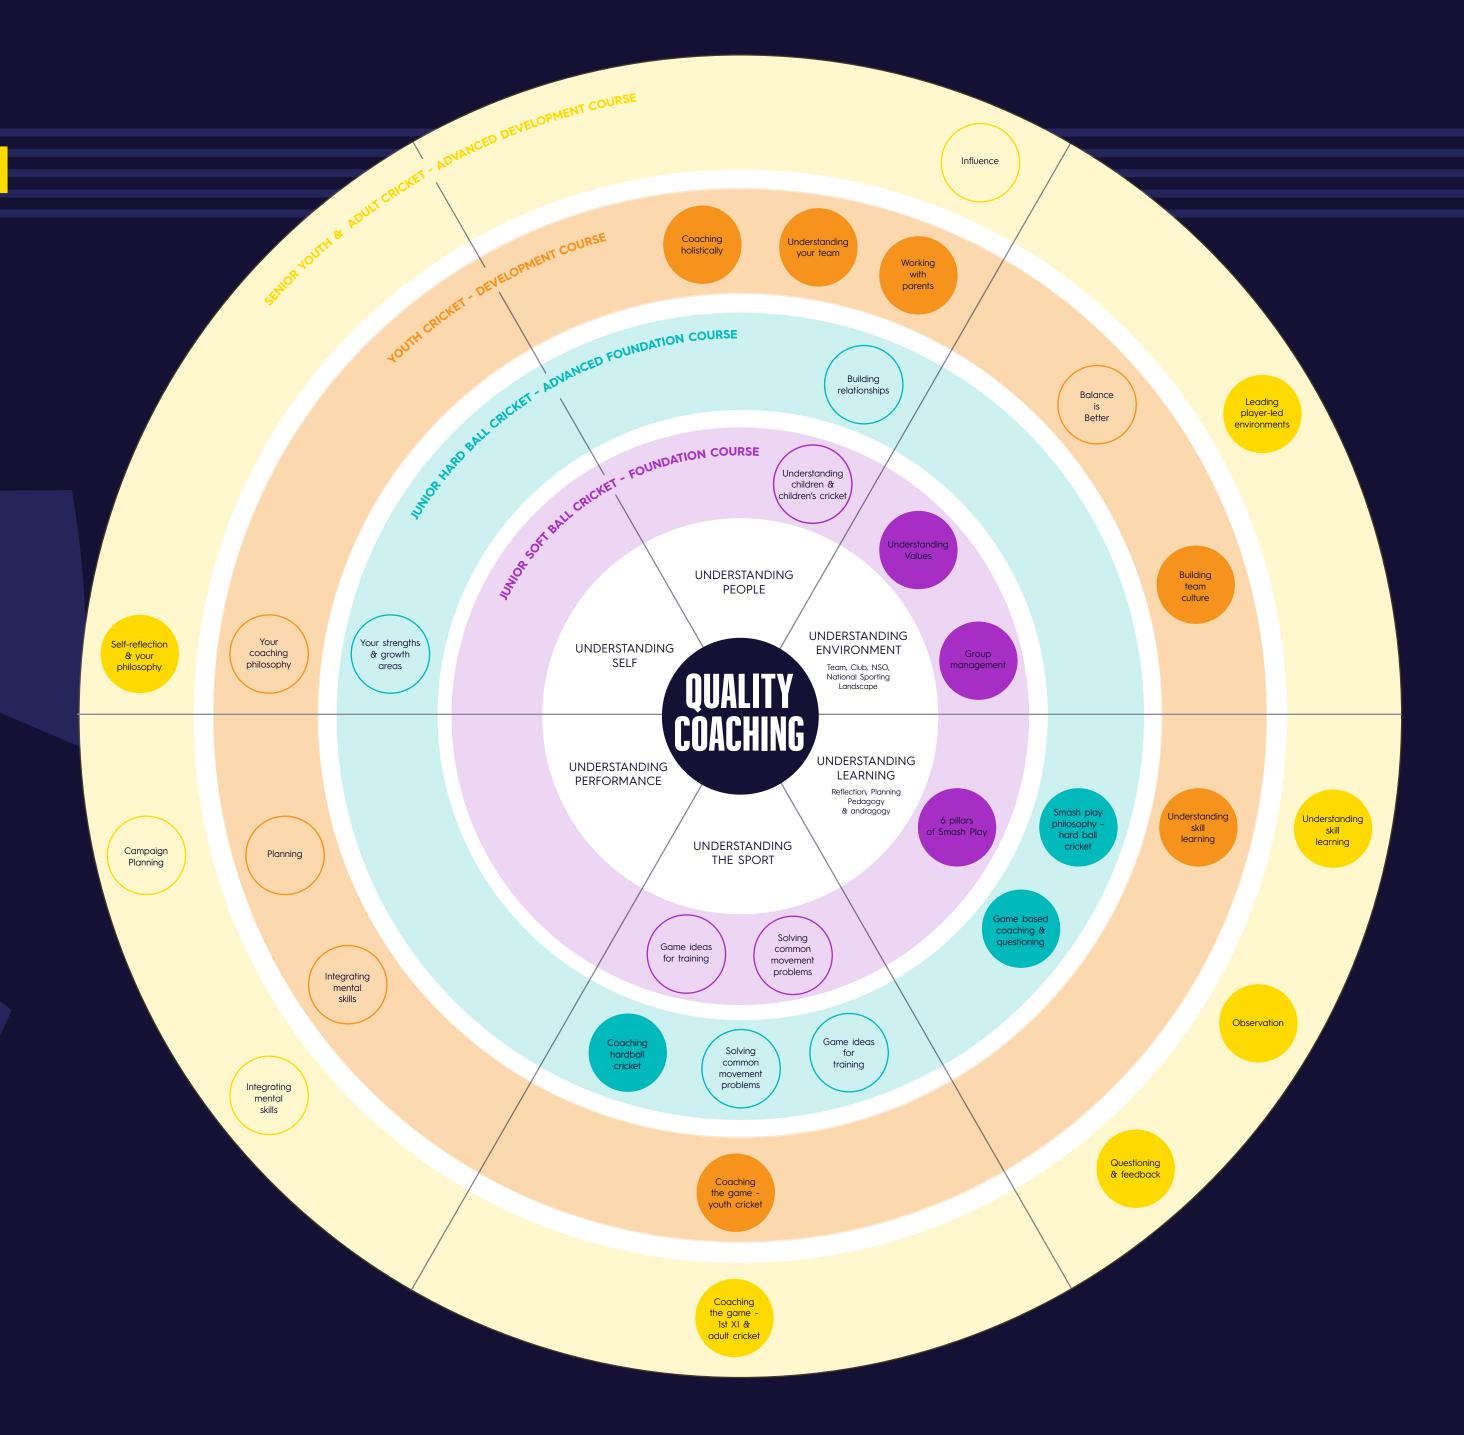

## NZC COACHING SYSTEM COURSES & MODULES

Welcome to NZC's modular coaching system. Modules across multiple courses can be experienced in any order, based on course requirements, personal interest and learning.

At the center of the system are NZC's 6 domains of quality coaching. All the modules throughout the various courses link back to one of those 6 domains.

Courses vary in the way they are delivered. Some are Face-to-face, online or virtual (via zoom/teams). For more information please see the course overview documents.

This system will be continually updated, as we continue to learn more about what quality coaching is. New modules will be added across the system to ensure our coaches stay relevant and up to date with their knowledge.

## COURSE KEY Core Module Extension Module