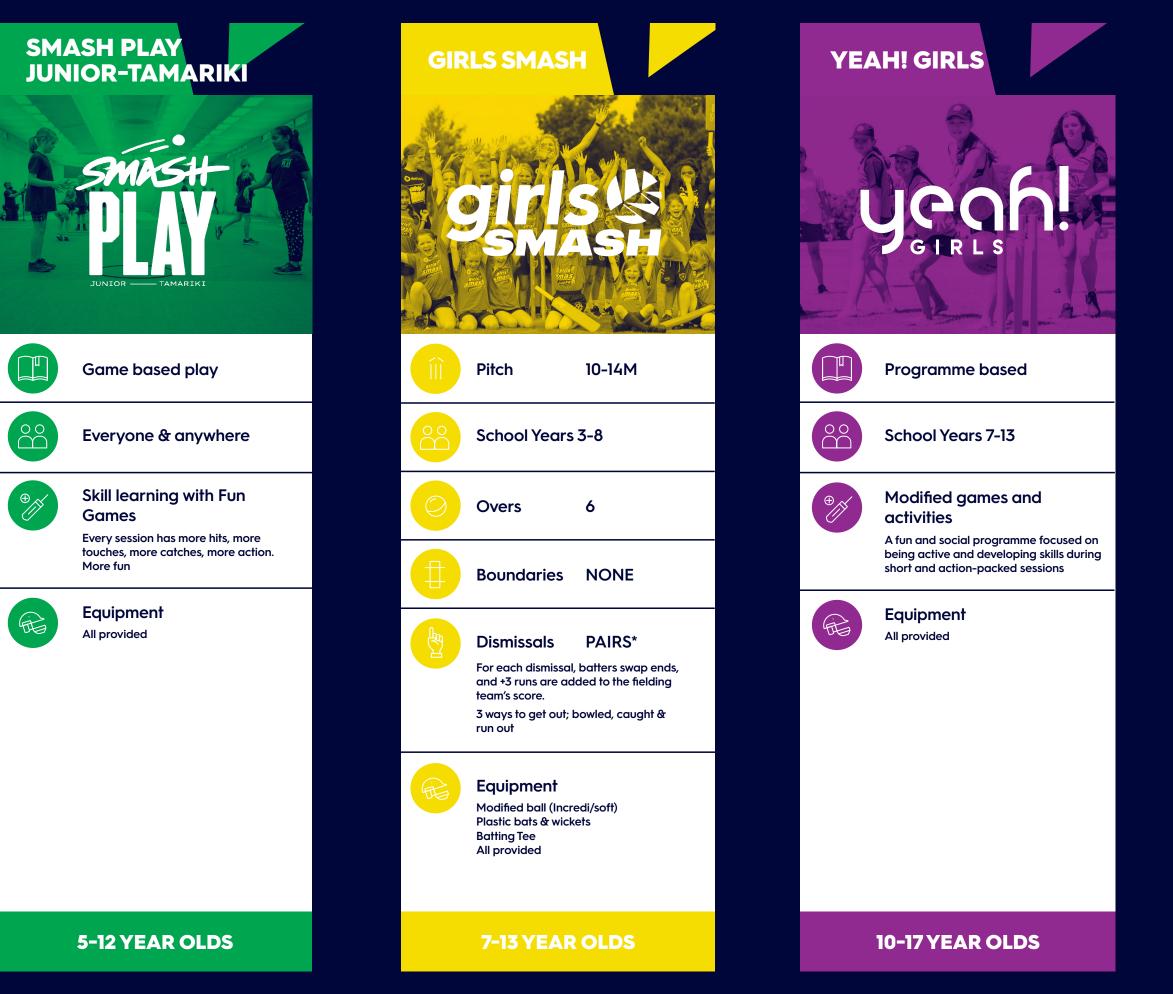

## FORMATS

Smash Play is an approach designed to allow all New Zealanders the

Multiple options to play as a team, with friends or simply challenge yourself

School Years 9-13

Modified formats, training games and challenges