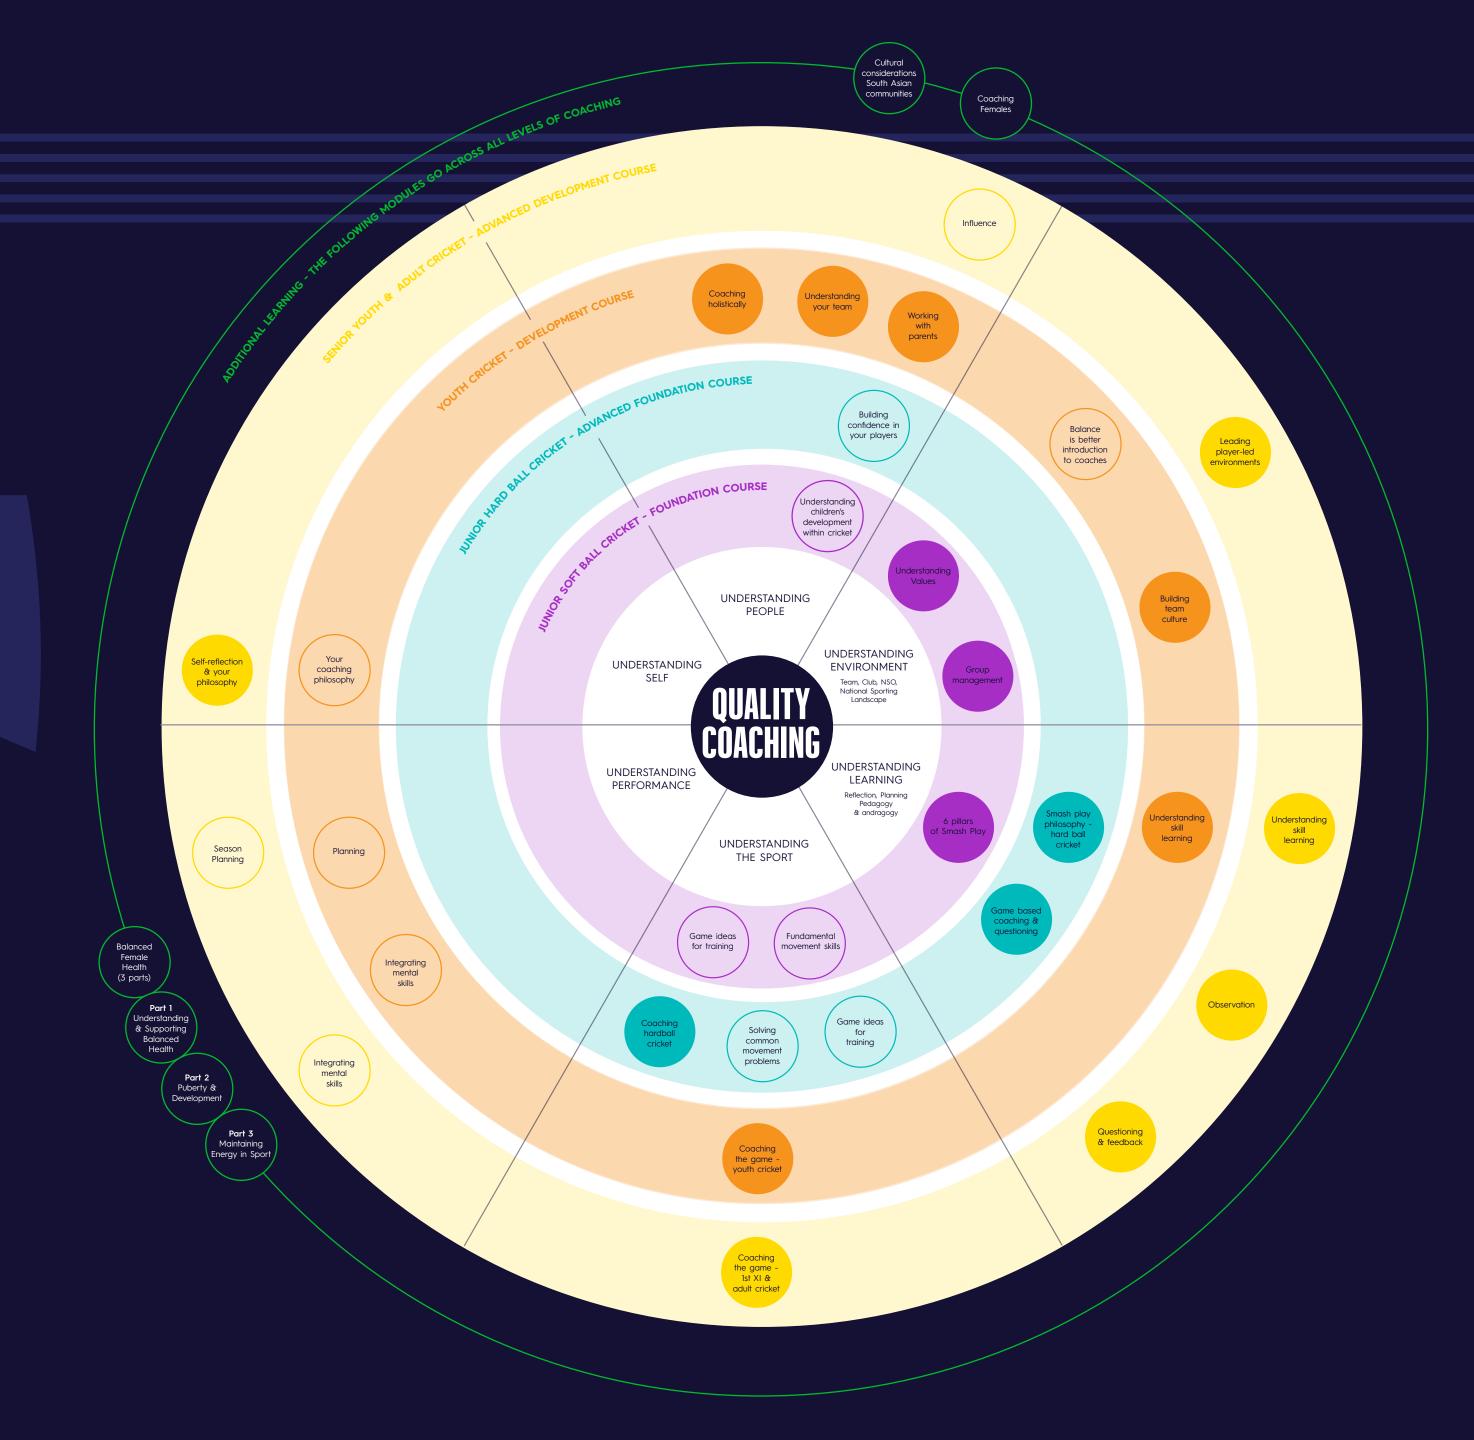

## NZC COACHING SYSTEM

## **COURSES & MODULES**

Welcome to NZC's modular coaching system. Modules across multiple courses can be experienced in any order, based on course requirements, personal interest and learning.

At the center of the system are NZC's 6 domains of quality coaching. All the modules throughout the various courses link back to one of those 6 domains.

Courses vary in the way they are delivered. Some are Face-to-face, online or virtual (via zoom/teams). For more information please see the course overview documents.

This system will be continually updated, as we continue to learn more about what quality coaching is. New modules will be added across the system to ensure our coaches stay relevant and up to date with their knowledge.

## **COURSE KEY**

Core Module

Extension Module