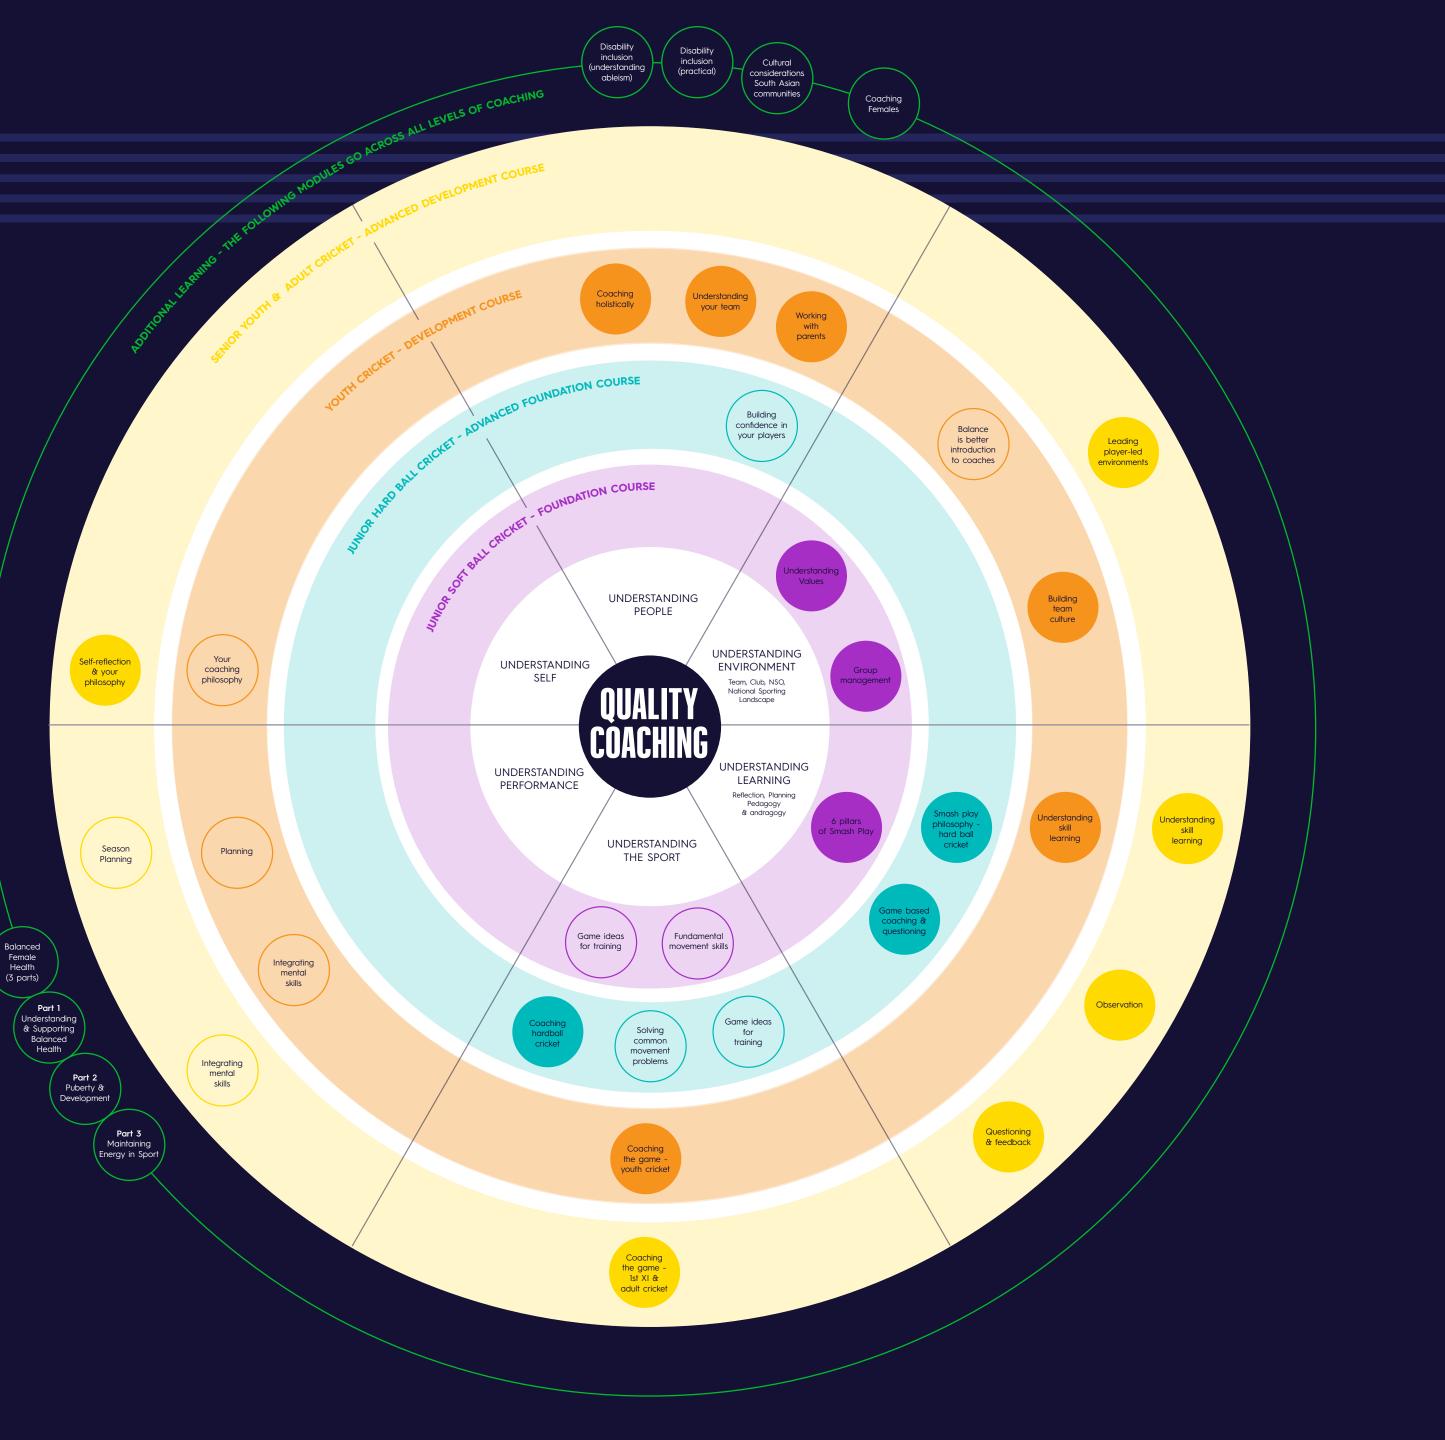

## NZC COACHING SYSTEM **COURSES & MODULES**

Welcome to NZC's modular coaching system. Modules across multiple courses can be experienced in any order, based on course requirements, personal interest and learning.

At the center of the system are NZC's 6 domains of quality coaching. All the modules throughout the various courses link back to one of those 6 domains.

Courses vary in the way they are delivered. Some are Face-to-face, online or virtual (via zoom/teams). For more information please see the course overview documents.

This system will be continually updated, as we continue to learn more about what quality coaching is. New modules will be added across the system to ensure our coaches stay relevant and up to date with their knowledge.